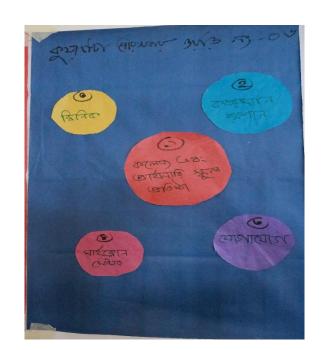

### **Social mapping**

Participants claimed that the paurasava map is not correct; particularly ward boundary and unrecognized roads. They included new areas to the existing map.

Figure: Social Map of Ward No 06