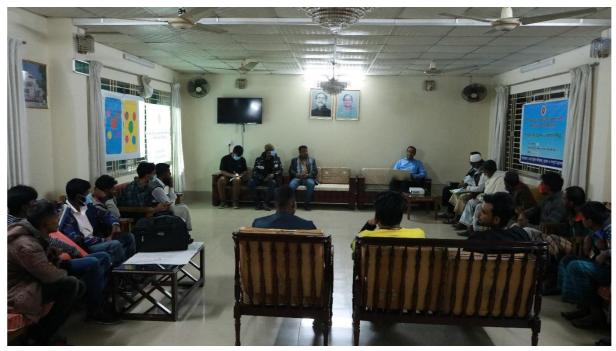

Senior planner of UDD conducting introduction session with briefing on project's goals and objectives