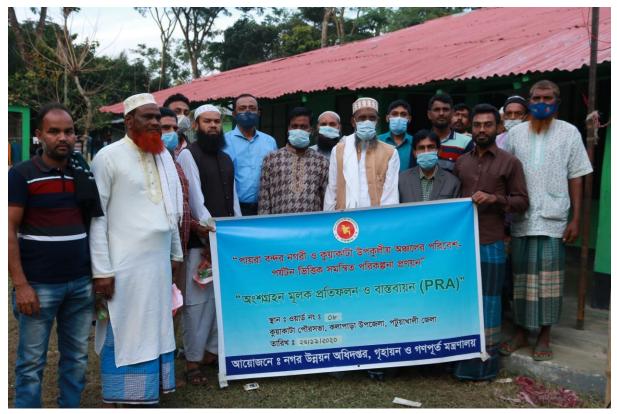

### PRA in Ward no. 01 of Kuakata Paurasava

Date: 26<sup>th</sup> November 2020 Time: 10: 00pm

Venue: Ward no. 01, Kuakata Paurasava **Number of Participants: 15** 

Participant's information

"পায়রা বন্দর নগরী ও কুয়াকাটা উপকুলীয় অঞ্চলের পরিবেশ পর্যটনভিত্তিক সমন্বিত পরিকল্পনা প্রণয়ন" প্রকল্পের পি আর এ (PRA) সভায় উপস্থিত সদস্যবৃদ্দের সম্মনী ভাতাঃ

Senior planner of UDD conducting introduction session with briefing on project's goals and objectives