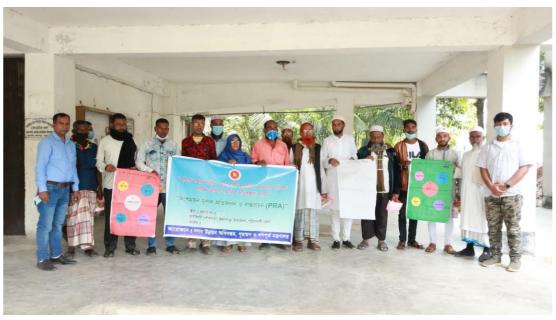

Senior planner of UDD conducting introduction session with briefing on project's goals and objectives