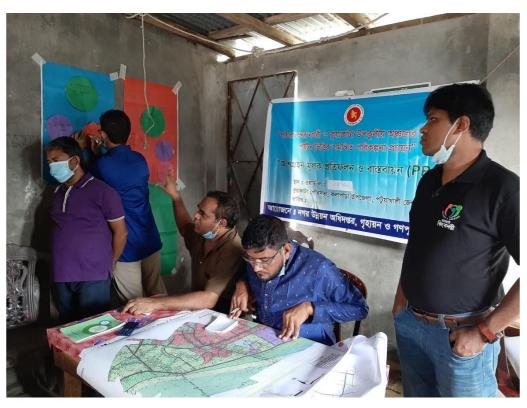

|         | vi.   | Playing ground       |
| XV.           | Graveyard                | х.      | Road            |         | vii.  | Eidgah               |
| xvi.          | Bridge                   | xi.     | Clinic          |         |       |                      |
| xvii.         | Pure Water               |         |                 |         |       |                      |

#### e. Social Map:



Social map prepared by the participantw with the help of Draftsman of UDD  $\,$ 

#### PRA in Ward no. 05 of Kuakata Paurasava

Date: 24<sup>th</sup> November 2020 Time: 03:00pm

Venue: Ward no. 5, Kuakata Paurasava Number of Participants: 15

Participant's information





Senior planner (UDD, Barisal) conducting introduction session with briefing on project's goals and objectives



PRA expert (Planner, UDD Barisal) conducting PRA and note recorded by individual consultant

### **Findings**

### Problem identified by participants

- I. Absence of proper drainage system
- II. Inadequate communication facility (particularly mentioned **Road facility**)
- III. Absence of playing field
- IV. Frequent natural calamities
- V. Vulnerable cyclone shelter
- VI. Absence of watch tower for fishermen
- VII. Unavailability of pure drinking water
- VIII. Lack of sanitation system
  - IX. Poor quality of embankment
  - X. Lack of health facilities
  - XI. Lack of lamppost



# Reasons behind the above mentioned problem and solution of the problem proposed by the respondents:

|      | Reasons of Problem                                   | Solution of the Problem