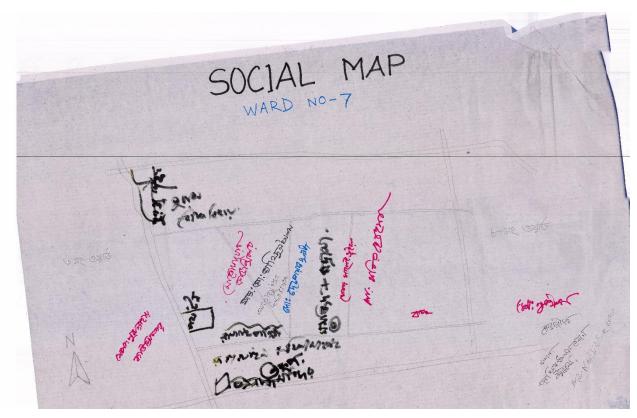

#### PRA in Ward no. 07 of Kuakata Paurasava

Date: 25<sup>th</sup> November 2020 Time: 10: 00pm

Venue: Ward no. 07, Kuakata Paurasava Number of Participants: 15

Participant's information