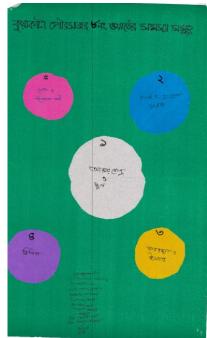

| e. | Social Map: |
|----|-------------|
|    |             |
|    |             |
|    |             |
|    |             |
|    |             |
|    |             |
|    |             |
|    |             |
|    |             |
|    | Social map  |
|    |             |
|    |             |
|    |             |
|    |             |
|    |             |
|    |             |
|    |             |
|    |             |
|    |             |

Social map of Ward-02 prepared by the participantw with the help of Draftsman of UDD