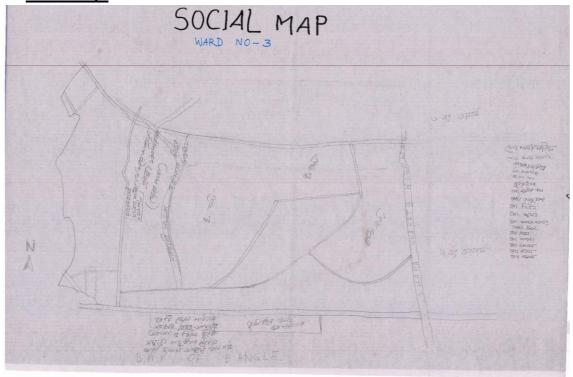

e problems and potentials of Ward no. 03 identified by the respondents



### d. Priority based timeline of the solutions of problems proposed by the respondents

| Short | term (0-5 years) | Medi  | um term (6-10 years) | Long | Term (11-20 years) |
|-------|------------------|-------|----------------------|------|--------------------|
| х.    | Rehabilitation   | v.    | Drainage             | iii. | Lake Development   |
|       | center           | vi.   | Playing field        | iv.  | Sunset point       |
| xi.   | Cyclone center   | vii.  | Eidgah               |      |                    |
| xii.  | Graveyard        | viii. | clinic               |      |                    |
| xiii. | Embankment       |       |                      |      |                    |

### e. Social Map:



Social map prepared by the participantw with the help of Draftsman of  $U\!D\!D$ 

## PRA in Ward no. 04 of Kuakata Paurasava

| Date: 26 <sup>th</sup> November 2020 | Time: 10:00 am             |
|--------------------------------------|----------------------------|
| Venue: Kuakata Bangabandhu High      | Number of Participants: 15 |
| School, Kuakata.                     |                            |
| Participant's information            |                            |

| "পায়           | ন্ত্ররা বন্দর নগরী ও কুয়াকাটা উপকুলী<br>প্রণয়ন" প্রকল্পের পি আর এ (PF | (A) সভায় ডপাস্থত স | দ্বট্যনাভাওক প্রদান         | ভাতাঃ            |
|-----------------|-------------------------------------------------------------------------|---------------------|-----------------------------|----------