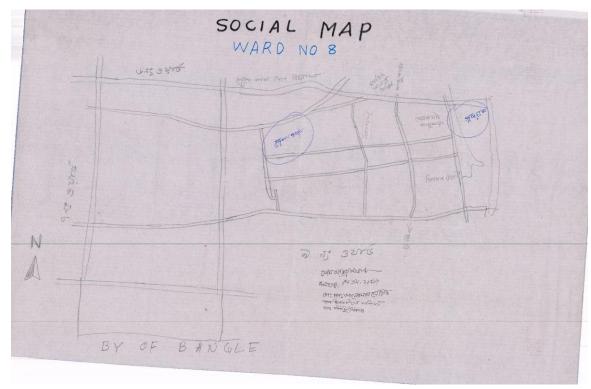

| vi.                      | Playing Field | х.                      | Eidgah    | and |  |  |  |
| iii.                   | Lake                                                                            | vii.                     | Clinic        |                         | Graveyard |     |  |  |  |
| iv.                    | Pure water                                                                      | viii.                    | Electricity   |                         |           |     |  |  |  |
|                        |                                                                                 |                          | connectivity  |                         |           |     |  |  |  |

### e. Social Map:



Social map of Ward-08 prepared by the participantw with the help of Draftsman of UDD

## PRA in Ward no. 09 of Kuakata Paurasava

| Date: 25 <sup>th</sup> November 2020    | Time: <b>07:00 pm</b>      |
|-----------------------------------------|----------------------------|
| Venue: Ward no. 09 of Kuakata Paurasava | Number of Participants: 15 |
| Participant's information               |                            |

| . 1 |         | প্রধার নগরা ও পুরাকাতা ও পুরা<br>প্রধায়ন" প্রকল্পের পি আর এ (PF | (LT) HOLK O HE |               |                  |
|-----|---------|------------------------------------------------------------------|----------------|---------------|------------------|
|     | নময়ঃ   |                                                                  |                |