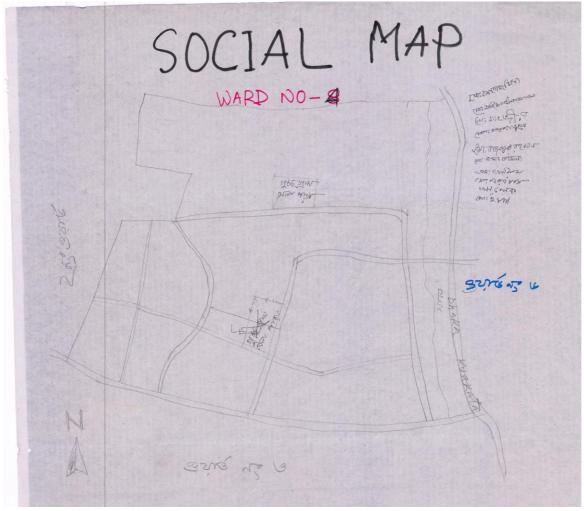

#### e. Social Map:

Social map prepared by the participantw with the help of Draftsman of UDD  $\,$ 